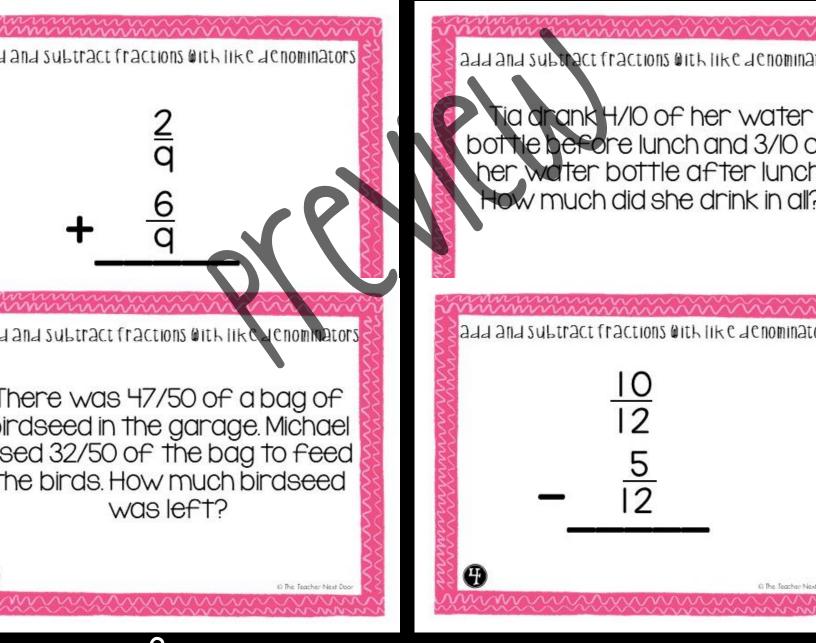

## add and subtract Fractions WITH LIKE DENOMINATORS A Math Jask Cards

The TEACHER next Door

| l. 8/          | γq          | 2.<br>7/10 of a<br>water bottle     | 3.<br>15/50 of the<br>bag                | Ч.  | 5/12  |
|----------------|-------------|-------------------------------------|------------------------------------------|-----|-------|
| 5. 2           | 21/25       | 6.<br>3/4 cups<br>sugar             | 7.<br>2/10 of the<br>bowl                | 8.  | 4/9   |
| 9. 8.<br>whole | /8 =  <br>; | 10.<br>2/8 of a page                | ll.<br>15/18 bag of<br>trail mix         | 12. | 1/11  |
| 3. K           | 3/14        | H.<br>2/6 more<br>grapes            | 15.<br>7/8 cups off<br>candy             | 16. | 25/75 |
| 7. 2           | 22/28       | 18.<br>2/12 of the<br>kids          | 19.<br>778 cups of<br>carrots and celery | 20. | 3/11  |
| 21. 5          | 5/17        | 22.<br>3/12 of a mile               | 23.<br>Il/12 of an hour                  | 24. | 4/16  |
| 25.            | 30/65       | 26.<br>13/30 chose<br>another color | 27.<br>5/25 were<br>flowers              | 28. | 6/18  |
| 29.            | 35/45       | 30.<br>IH/I5 of an<br>hour          | 31.<br>2/12 of a box of<br>popcorn left  | 32. | 5/24  |