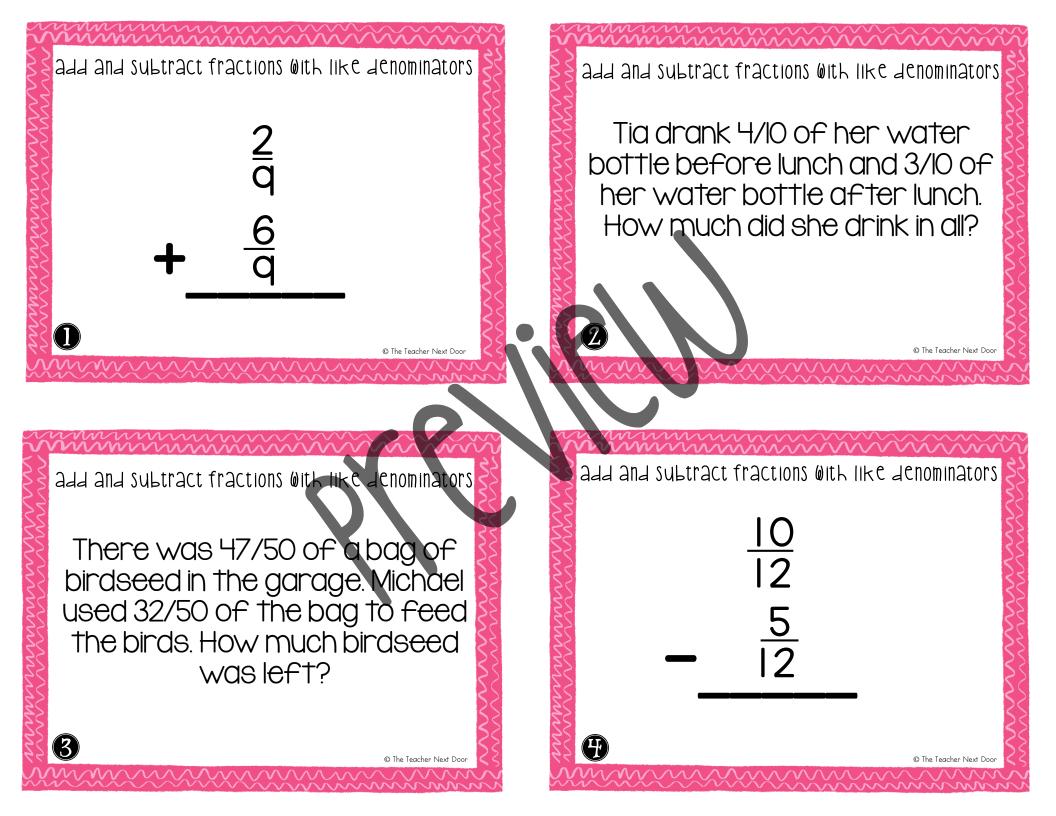

## add and subtract Fractions WITH LIKE DENOMINATORS A Math Jask Cards

The TEACHER next Door

| l. 8/          | γq          | 2.<br>7/10 of a<br>water bottle     | 3.<br>15/50 of the<br>bag                | Ч.  | 5/12  |
|----------------|-------------|-------------------------------------|------------------------------------------|-----|-------|
| 5. 2           | 21/25       | 6.<br>3/4 cups<br>sugar             | 7.<br>2/10 of the<br>bowl                | 8.  | 4/9   |
| 9. 8.<br>whole | /8 =  <br>; | 10.<br>2/8 of a page                | ll.<br>15/18 bag of<br>trail mix         | 12. | 1/11  |
| 3. K           | 3/14        | H.<br>2/6 more<br>grapes            | 15.<br>7/8 cups off<br>candy             | 16. | 25/75 |
| 7. 2           | 22/28       | 18.<br>2/12 of the<br>kids          | 19.<br>778 cups of<br>carrots and celery | 20. | 3/11  |
| 21. 5          | 5/17        | 22.<br>3/12 of a mile               | 23.<br>Il/12 of an hour                  | 24. | 4/16  |
| 25.            | 30/65       | 26.<br>13/30 chose<br>another color | 27.<br>5/25 were<br>flowers              | 28. | 6/18  |
| 29.            | 35/45       | 30.<br>IH/I5 of an<br>hour          | 31.<br>2/12 of a box of<br>popcorn left  | 32. | 5/24  |