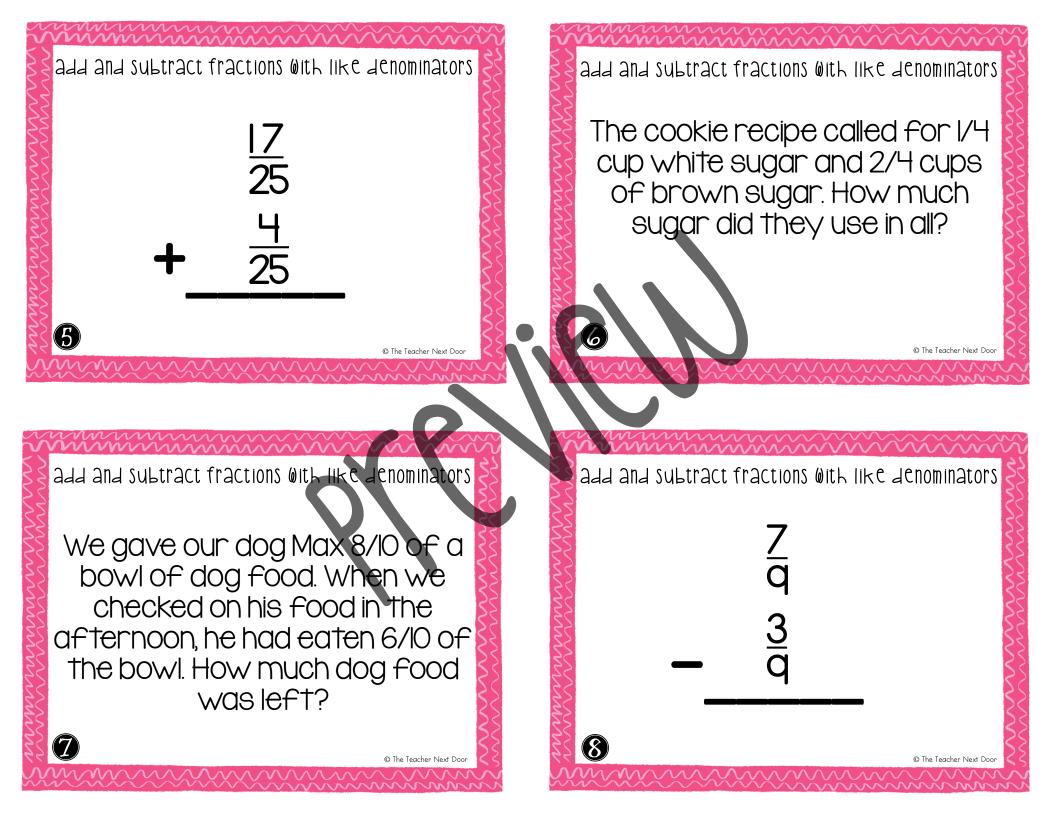

## add and subtract Fractions WITH LIKE DENOMINATORS A Math Jask Cards

The TEACHER next Door

| l. 8/          | γq          | 2.<br>7/10 of a<br>water bottle     | 3.<br>15/50 of the<br>bag                | Ч.  | 5/12  |
|----------------|-------------|-------------------------------------|------------------------------------------|-----|-------|
| 5. 2           | 21/25       | 6.<br>3/4 cups<br>sugar             | 7.<br>2/10 of the<br>bowl                | 8.  | 4/9   |
| 9. 8.<br>whole | /8 =  <br>; | 10.<br>2/8 of a page                | ll.<br>15/18 bag of<br>trail mix         | 12. | 1/11  |
| 3. K           | 3/14        | H.<br>2/6 more<br>grapes            | 15.<br>7/8 cups off<br>candy             | 16. | 25/75 |
| 7. 2           | 22/28       | 18.<br>2/12 of the<br>kids          | 19.<br>778 cups of<br>carrots and celery | 20. | 3/11  |
| 21. 5          | 5/17        | 22.<br>3/12 of a mile               | 23.<br>Il/12 of an hour                  | 24. | 4/16  |
| 25.            | 30/65       | 26.<br>13/30 chose<br>another color | 27.<br>5/25 were<br>flowers              | 28. | 6/18  |
| 29.            | 35/45       | 30.<br>IH/I5 of an<br>hour          | 31.<br>2/12 of a box of<br>popcorn left  | 32. | 5/24  |