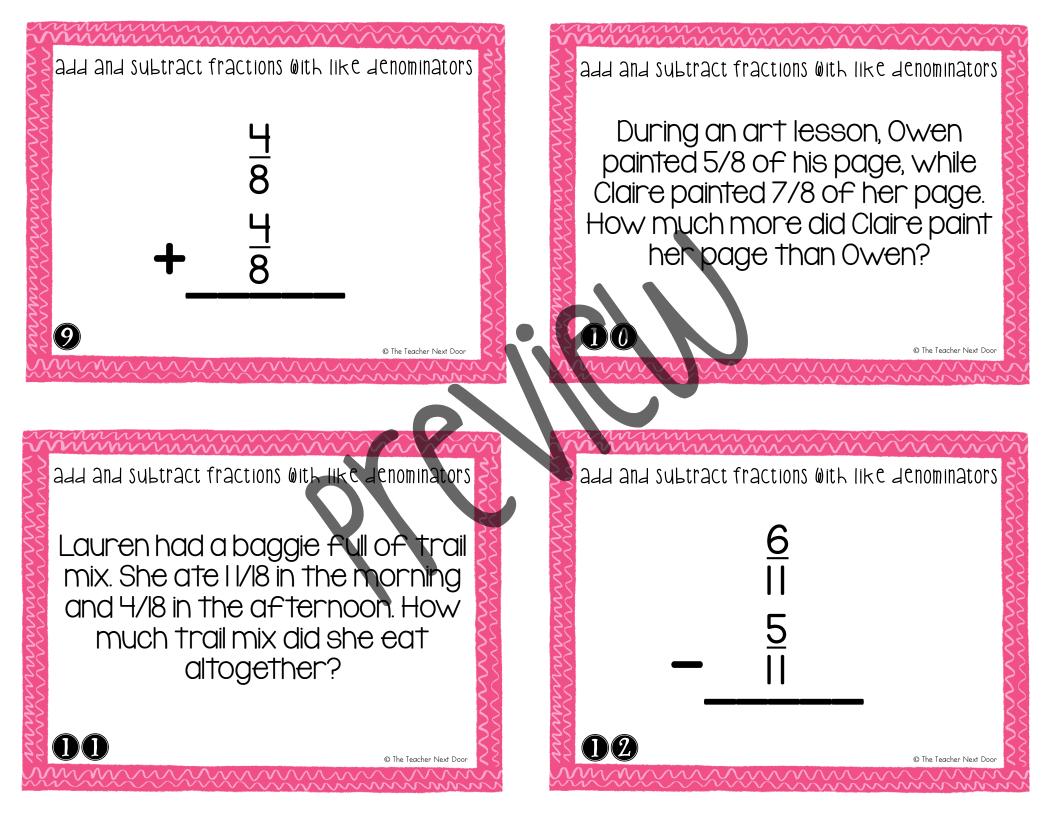

## add and subtract Fractions WITH LIKE DENOMINATORS A Math Jask Cards

The TEACHER next Door

| l. 8/          | γq          | 2.<br>7/10 of a<br>water bottle     | 3.<br>15/50 of the<br>bag                | Ч.  | 5/12  |
|----------------|-------------|-------------------------------------|------------------------------------------|-----|-------|
| 5. 2           | 21/25       | 6.<br>3/4 cups<br>sugar             | 7.<br>2/10 of the<br>bowl                | 8.  | 4/9   |
| 9. 8.<br>whole | /8 =  <br>; | 10.<br>2/8 of a page                | ll.<br>15/18 bag of<br>trail mix         | 12. | 1/11  |
| 3. K           | 3/14        | H.<br>2/6 more<br>grapes            | 15.<br>7/8 cups off<br>candy             | 16. | 25/75 |
| 7. 2           | 22/28       | 18.<br>2/12 of the<br>kids          | 19.<br>778 cups of<br>carrots and celery | 20. | 3/11  |
| 21. 5          | 5/17        | 22.<br>3/12 of a mile               | 23.<br>Il/12 of an hour                  | 24. | 4/16  |
| 25.            | 30/65       | 26.<br>13/30 chose<br>another color | 27.<br>5/25 were<br>flowers              | 28. | 6/18  |
| 29.            | 35/45       | 30.<br>IH/I5 of an<br>hour          | 31.<br>2/12 of a box of<br>popcorn left  | 32. | 5/24  |