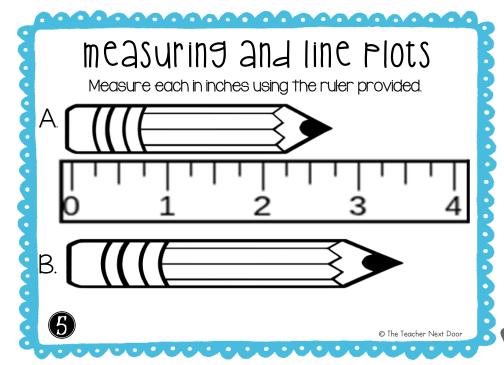

## measuring and line plots Measure each in inches using the ruler provided.

9

© The Teacher Next Door