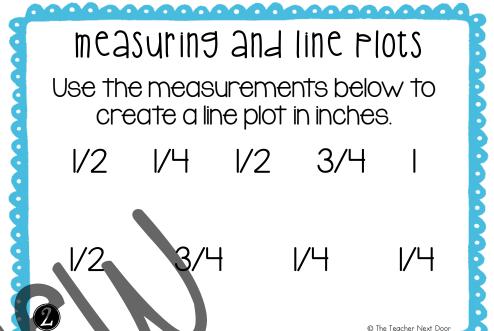

## measuring and line plots

Use the measurements below to create a line plot in inches.

1/2 1/4 1/2 3/4 1

1/2 3/4 1/4 1/4