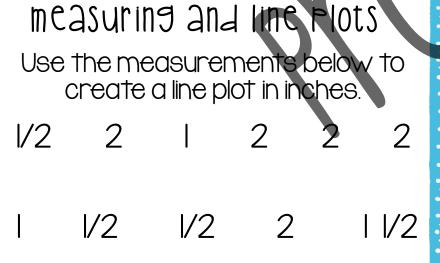

## measuring and line plots

Use the measurements below to create a line plot in inches.

1/2 2 1 2 2 2

1/2 1/2 2 1 1/2

© The Teacher Next Do