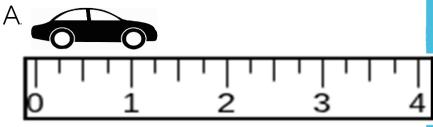

## measuring and line plots Measure each in inches using the ruler provided.

9

© The Teacher Next Door