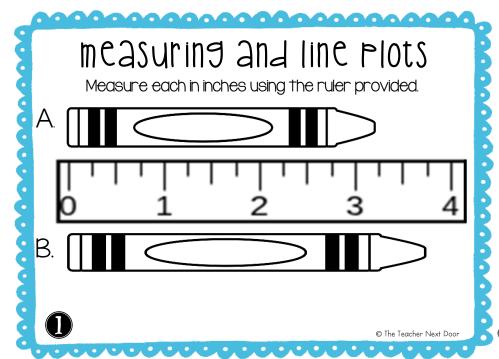

## measuring and line plots Measure each in inches using the ruler provided.

9

© The Teacher Next Door