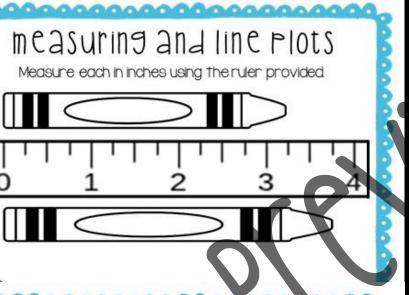

## measuring and line plots Measure each in inches using the ruler provided.

9

© The Teacher Next Door