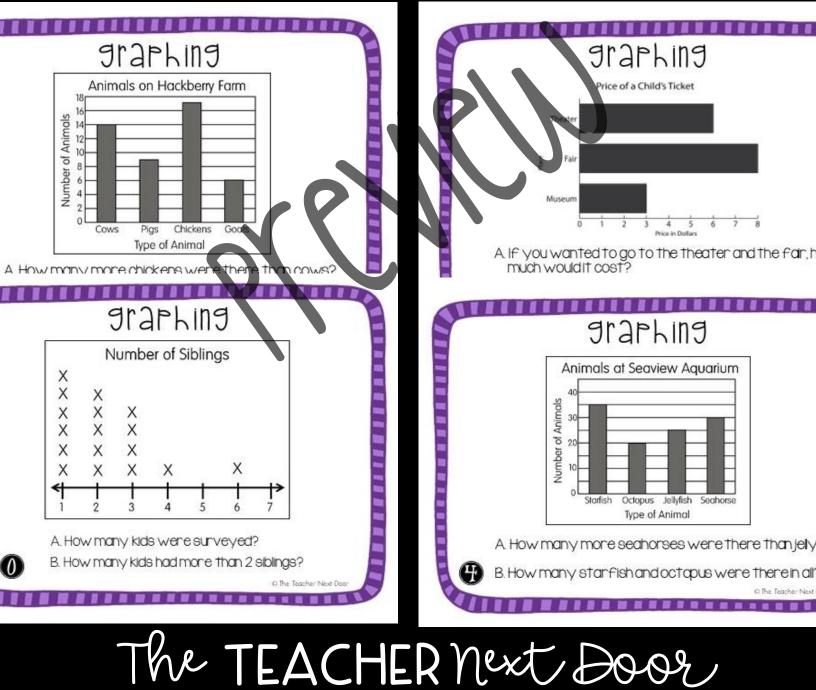

| Answer Key                                                                                          |                                            | *****                                                 | *****                              |
|-----------------------------------------------------------------------------------------------------|--------------------------------------------|-------------------------------------------------------|------------------------------------|
| I.                                                                                                  | 2.                                         | 3.                                                    | Ч.                                 |
| A. 3                                                                                                | A. \$9                                     | A. 0 (nothing)                                        | А. 5                               |
| B. goats                                                                                            | B. \$5                                     | B. 13                                                 | В. 55                              |
| 5.                                                                                                  | 6.                                         | 7.                                                    | 8.                                 |
| A. pies, \$600                                                                                      | A. 18 students                             | A. They tied.                                         | A. dogs, birds                     |
| B. \$100                                                                                            | B. 3 students                              | B. 3 laps                                             | B. I                               |
| 9.                                                                                                  | 10.                                        | 11.                                                   | 12.                                |
| A. shirts, 50                                                                                       | A. 10 days                                 | A. cookies, \$5                                       | A. 20                              |
| B. 20                                                                                               | B. 1                                       | B. \$14                                               | B. 4                               |
| <b>13.</b><br>A. 5 <sup>th</sup> grade, \$300<br>B. 2 <sup>nd</sup> and 3 <sup>rd</sup> by<br>\$100 | IH.<br>A. 12 students<br>B. 18 students    | 15.<br>A. bus, 10<br>student <i>s</i><br>B.7 students | I6.<br>A. 8 people<br>B. 4 people  |
| 17.<br>A. raspberry,<br>30 orders<br>B. 100 orders                                                  | 18<br>A. blue, orange,<br>26 votes<br>B. 4 | 19.<br>A. 13<br>B. 100 ord <del>e</del> rs            | 20.<br>A. 300 books<br>B. 50 books |
| 2I.                                                                                                 | 22.                                        | 23.                                                   | 24.                                |
| A. 850 miles                                                                                        | A. 21 students                             | A. 12 students                                        | A. 650 tickets                     |
| B. 50 miles                                                                                         | B. 6 students                              | B. 11 students                                        | B. 500 tickets                     |
| CCSS 3.MD.3 Graphing                                                                                |                                            |                                                       | ©The Teacher Next Door             |

| 5                    | *****      | *****          |                        |
|----------------------|------------|----------------|------------------------|
| <pre>{ 25.</pre>     | 26.        | 27.            | 28.                    |
| A.IIcars             | A. 22 kids | A. 13 students | A. I I kids            |
| B. 4 cars            | B. 9 kids  | B. 5 students  | B. I3 kids             |
| 29.                  | 30.        | 31.            | 32.                    |
| A. 7 kids            | A. 17 kids | A. 9 offices   | A. 7 kids              |
| B. 5 kids            | B. 6 kids  | B. 4 offices   | B. 8 kids              |
| CCSS 3.MD.3 Graphing |            |                | ©The Teacher Next Door |