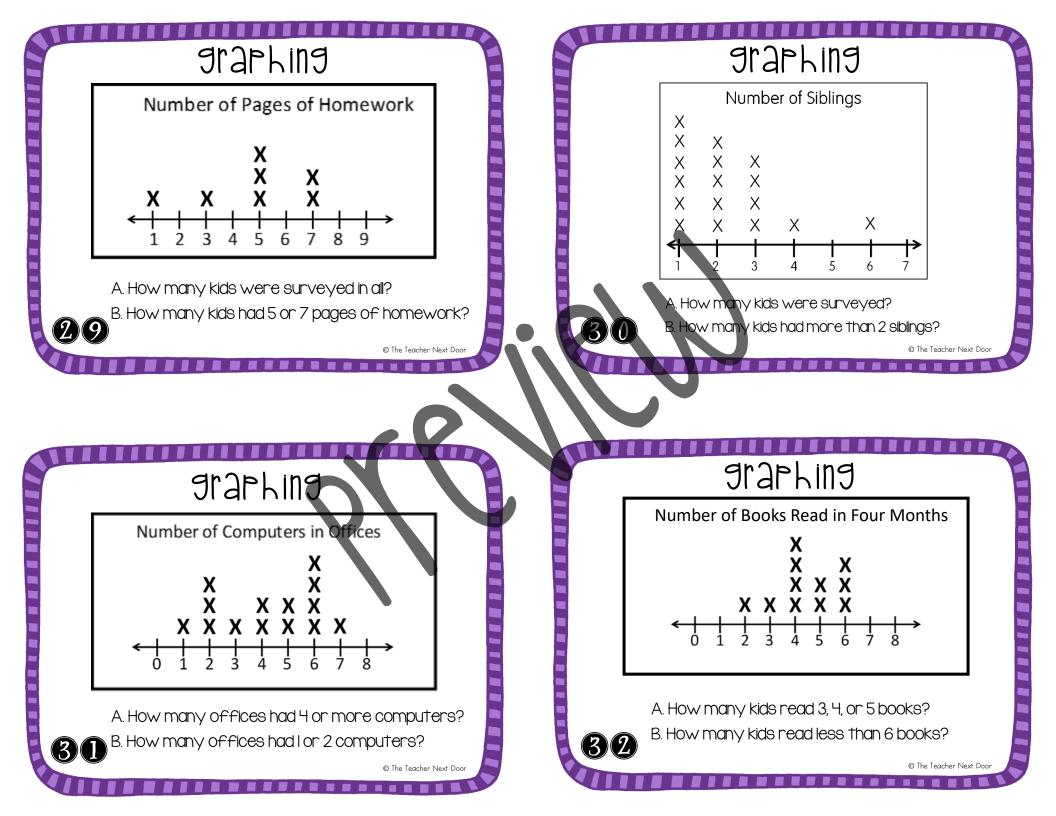

| 5                    | *****      | *****          |                        |
|----------------------|------------|----------------|------------------------|
| <pre>{ 25.</pre>     | 26.        | 27.            | 28.                    |
| A.IIcars             | A. 22 kids | A. 13 students | A. I I kids            |
| B. 4 cars            | B. 9 kids  | B. 5 students  | B. I3 kids             |
| 29.                  | 30.        | 31.            | 32.                    |
| A. 7 kids            | A. 17 kids | A. 9 offices   | A. 7 kids              |
| B. 5 kids            | B. 6 kids  | B. 4 offices   | B. 8 kids              |
| CCSS 3.MD.3 Graphing |            |                | ©The Teacher Next Door |