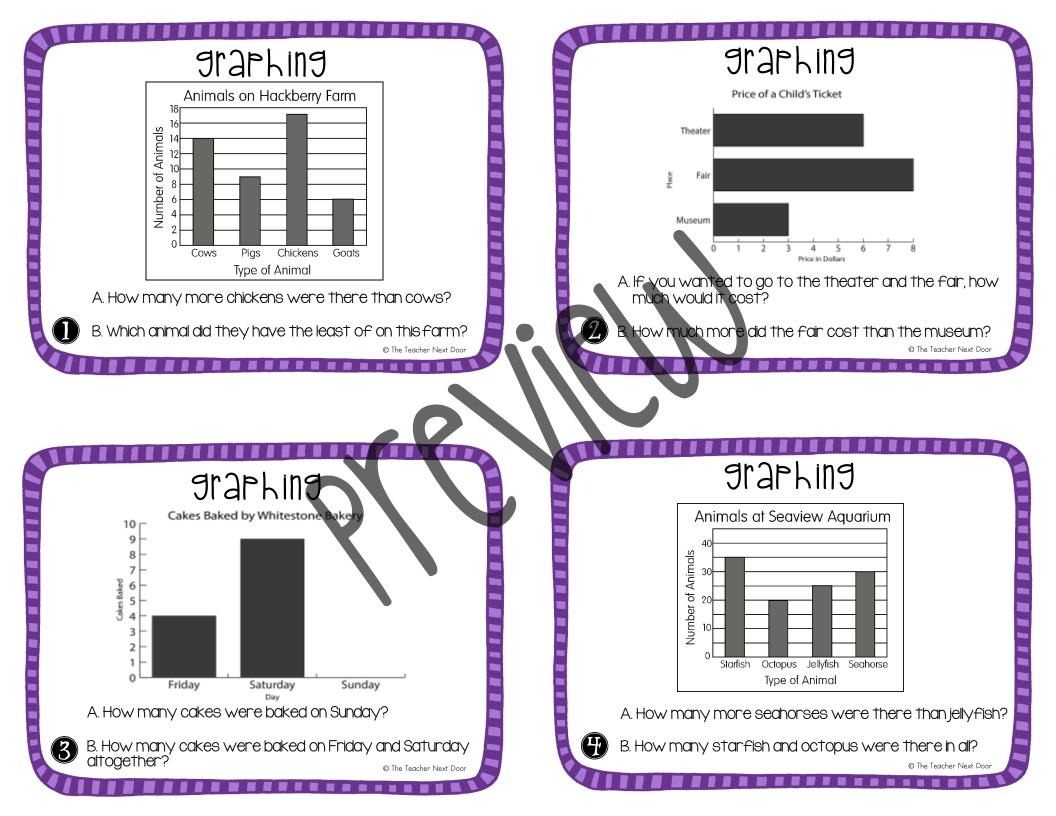

| Answer Key                                                                                          |                                            | *****                                                 | *****                              |
|-----------------------------------------------------------------------------------------------------|--------------------------------------------|-------------------------------------------------------|------------------------------------|
| I.                                                                                                  | 2.                                         | 3.                                                    | Ч.                                 |
| A. 3                                                                                                | A. \$9                                     | A. 0 (nothing)                                        | А. 5                               |
| B. goats                                                                                            | B. \$5                                     | B. 13                                                 | В. 55                              |
| 5.                                                                                                  | 6.                                         | 7.                                                    | 8.                                 |
| A. pies, \$600                                                                                      | A. 18 students                             | A. They tied.                                         | A. dogs, birds                     |
| B. \$100                                                                                            | B. 3 students                              | B. 3 laps                                             | B. I                               |
| 9.                                                                                                  | 10.                                        | 11.                                                   | 12.                                |
| A. shirts, 50                                                                                       | A. 10 days                                 | A. cookies, \$5                                       | A. 20                              |
| B. 20                                                                                               | B. 1                                       | B. \$14                                               | B. 4                               |
| <b>13.</b><br>A. 5 <sup>th</sup> grade, \$300<br>B. 2 <sup>nd</sup> and 3 <sup>rd</sup> by<br>\$100 | IH.<br>A. 12 students<br>B. 18 students    | 15.<br>A. bus, 10<br>student <i>s</i><br>B.7 students | I6.<br>A. 8 people<br>B. 4 people  |
| 17.<br>A. raspberry,<br>30 orders<br>B. 100 orders                                                  | 18<br>A. blue, orange,<br>26 votes<br>B. 4 | 19.<br>A. 13<br>B. 100 ord <del>e</del> rs            | 20.<br>A. 300 books<br>B. 50 books |
| 2I.                                                                                                 | 22.                                        | 23.                                                   | 24.                                |
| A. 850 miles                                                                                        | A. 21 students                             | A. 12 students                                        | A. 650 tickets                     |
| B. 50 miles                                                                                         | B. 6 students                              | B. 11 students                                        | B. 500 tickets                     |
| CCSS 3.MD.3 Graphing                                                                                |                                            |                                                       | ©The Teacher Next Door             |