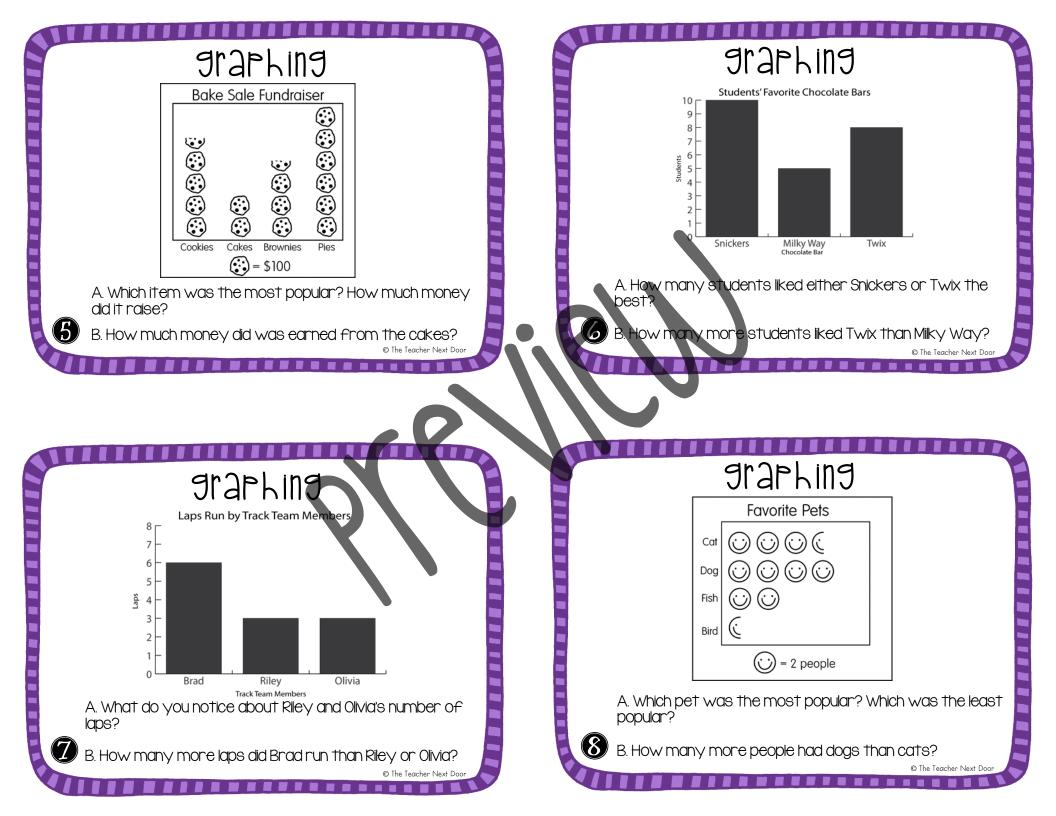

| Answer Key                                                                                          |                                            | *****                                                 | *****                              |
|-----------------------------------------------------------------------------------------------------|--------------------------------------------|-------------------------------------------------------|------------------------------------|
| I.                                                                                                  | 2.                                         | 3.                                                    | Ч.                                 |
| A. 3                                                                                                | A. \$9                                     | A. 0 (nothing)                                        | А. 5                               |
| B. goats                                                                                            | B. \$5                                     | B. 13                                                 | В. 55                              |
| 5.                                                                                                  | 6.                                         | 7.                                                    | 8.                                 |
| A. pies, \$600                                                                                      | A. 18 students                             | A. They tied.                                         | A. dogs, birds                     |
| B. \$100                                                                                            | B. 3 students                              | B. 3 laps                                             | B. I                               |
| 9.                                                                                                  | 10.                                        | 11.                                                   | 12.                                |
| A. shirts, 50                                                                                       | A. 10 days                                 | A. cookies, \$5                                       | A. 20                              |
| B. 20                                                                                               | B. 1                                       | B. \$14                                               | B. 4                               |
| <b>13.</b><br>A. 5 <sup>th</sup> grade, \$300<br>B. 2 <sup>nd</sup> and 3 <sup>rd</sup> by<br>\$100 | IH.<br>A. 12 students<br>B. 18 students    | 15.<br>A. bus, 10<br>student <i>s</i><br>B.7 students | I6.<br>A. 8 people<br>B. 4 people  |
| 17.<br>A. raspberry,<br>30 orders<br>B. 100 orders                                                  | 18<br>A. blue, orange,<br>26 votes<br>B. 4 | 19.<br>A. 13<br>B. 100 ord <del>e</del> rs            | 20.<br>A. 300 books<br>B. 50 books |
| 2I.                                                                                                 | 22.                                        | 23.                                                   | 24.                                |
| A. 850 miles                                                                                        | A. 21 students                             | A. 12 students                                        | A. 650 tickets                     |
| B. 50 miles                                                                                         | B. 6 students                              | B. 11 students                                        | B. 500 tickets                     |
| CCSS 3.MD.3 Graphing                                                                                |                                            |                                                       | ©The Teacher Next Door             |