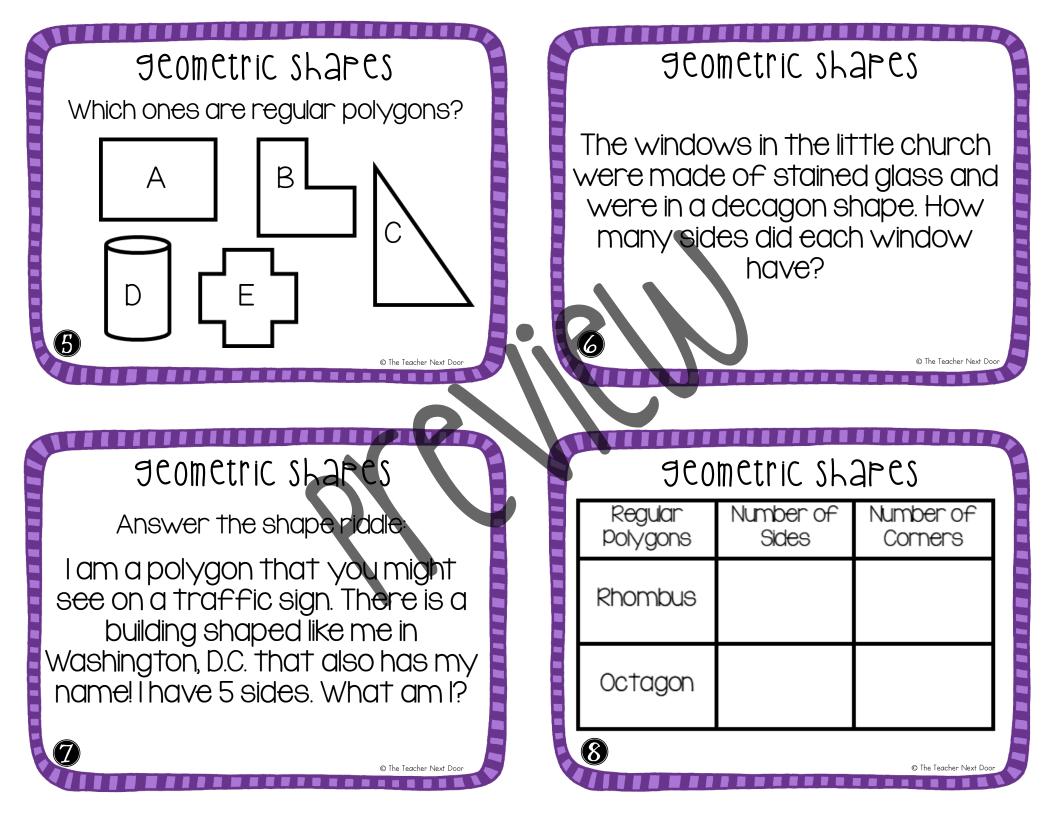

## Seometric shapes Math Jask Cards

The TEACHER next Door

| l.<br>B<br>D       | 2.5    | 3. triangle  | 4.<br>Square: 4 4<br>Hexagon: 6 6           |
|--------------------|--------|--------------|---------------------------------------------|
| 5.<br>A<br>C       | 6. IO  | 7. pentagor  | N 8.<br>Rhombus: 4 4<br>Octagon: 8 8        |
| q.<br>A<br>C       | Ю. 6   | II. rhombus  | l2.<br>Triangle: 3 3<br>Nonagon: 9 9        |
| 13.<br>C<br>E      | IH. 12 | 15. octagon  | 16.<br>Pentagon: 5 5<br>Decagon: 10 10      |
| 17.<br>B<br>D<br>F | 18. q  | 19. trapezoi | 20.<br>Trapezoid: 4 4<br>Heptagon: 7 7      |
| 21.<br>C<br>F      | 22. X  | 23. hexagor  | n 24.<br>Dodecagon: 12 12<br>Rectangle: 4 4 |
| 25.<br>B<br>C      | 26. B  | 27. square   | 28.<br>I.B<br>2.C<br>3.A                    |
| 29.<br>B<br>E      | 30. B  | 31. triangle | 32.<br>I. A<br>2. C<br>3. B                 |