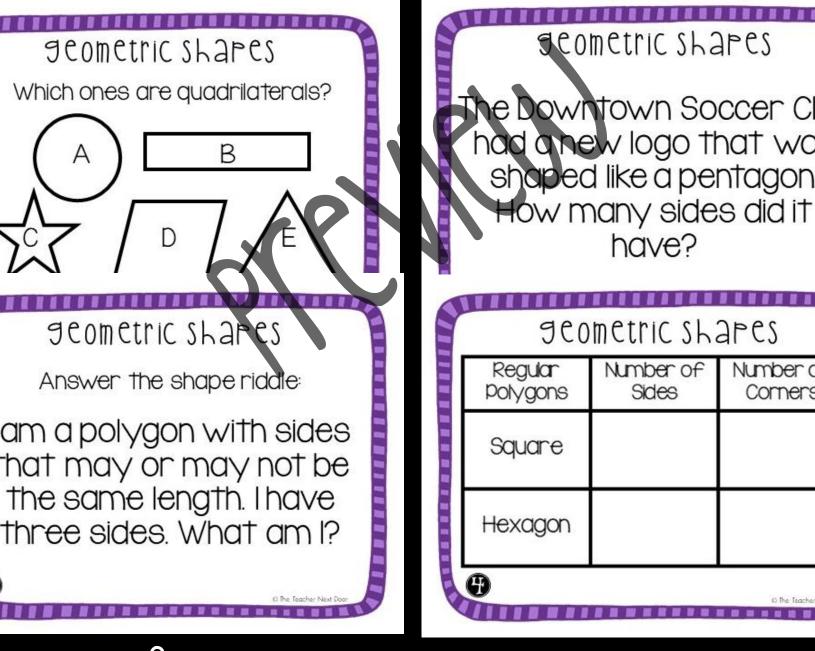

## Seometric shapes Math Jask Cards

The TEACHER next Door

| l.<br>B<br>D       | 2.5    | 3. triangle  | 4.<br>Square: 4 4<br>Hexagon: 6 6           |
|--------------------|--------|--------------|---------------------------------------------|
| 5.<br>A<br>C       | 6. IO  | 7. pentagor  | N 8.<br>Rhombus: 4 4<br>Octagon: 8 8        |
| q.<br>A<br>C       | Ю. 6   | II. rhombus  | l2.<br>Triangle: 3 3<br>Nonagon: 9 9        |
| 13.<br>C<br>E      | IH. 12 | 15. octagon  | 16.<br>Pentagon: 5 5<br>Decagon: 10 10      |
| 17.<br>B<br>D<br>F | 18. q  | 19. trapezoi | 20.<br>Trapezoid: 4 4<br>Heptagon: 7 7      |
| 21.<br>C<br>F      | 22. X  | 23. hexagor  | n 24.<br>Dodecagon: 12 12<br>Rectangle: 4 4 |
| 25.<br>B<br>C      | 26. B  | 27. square   | 28.<br>I.B<br>2.C<br>3.A                    |
| 29.<br>B<br>E      | 30. B  | 31. triangle | 32.<br>I. A<br>2. C<br>3. B                 |