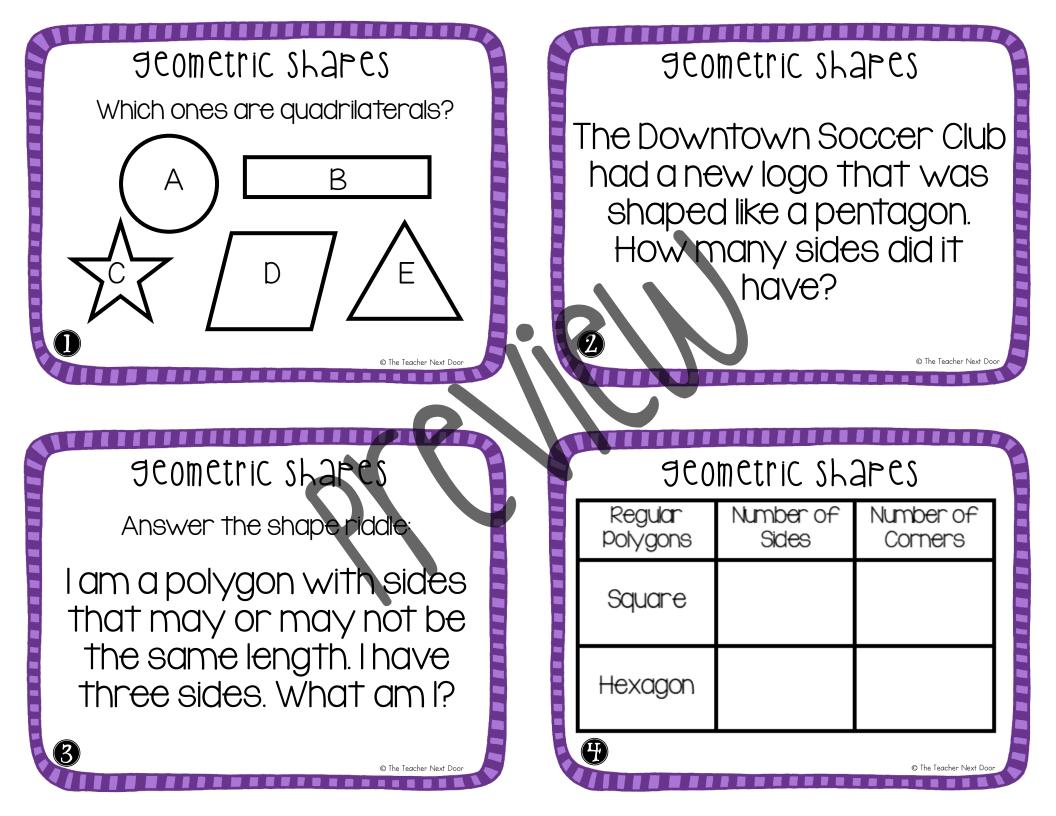

## Seometric shapes Math Jask Cards

The TEACHER next Door

| l.<br>B<br>D       | 2.5    | 3. triangle  | 4.<br>Square: 4 4<br>Hexagon: 6 6           |
|--------------------|--------|--------------|---------------------------------------------|
| 5.<br>A<br>C       | 6. IO  | 7. pentagor  | N 8.<br>Rhombus: 4 4<br>Octagon: 8 8        |
| q.<br>A<br>C       | Ю. 6   | II. rhombus  | l2.<br>Triangle: 3 3<br>Nonagon: 9 9        |
| 13.<br>C<br>E      | IH. 12 | 15. octagon  | 16.<br>Pentagon: 5 5<br>Decagon: 10 10      |
| 17.<br>B<br>D<br>F | 18. q  | 19. trapezoi | 20.<br>Trapezoid: 4 4<br>Heptagon: 7 7      |
| 21.<br>C<br>F      | 22. X  | 23. hexagor  | n 24.<br>Dodecagon: 12 12<br>Rectangle: 4 4 |
| 25.<br>B<br>C      | 26. B  | 27. square   | 28.<br>I.B<br>2.C<br>3.A                    |
| 29.<br>B<br>E      | 30. B  | 31. triangle | 32.<br>I. A<br>2. C<br>3. B                 |