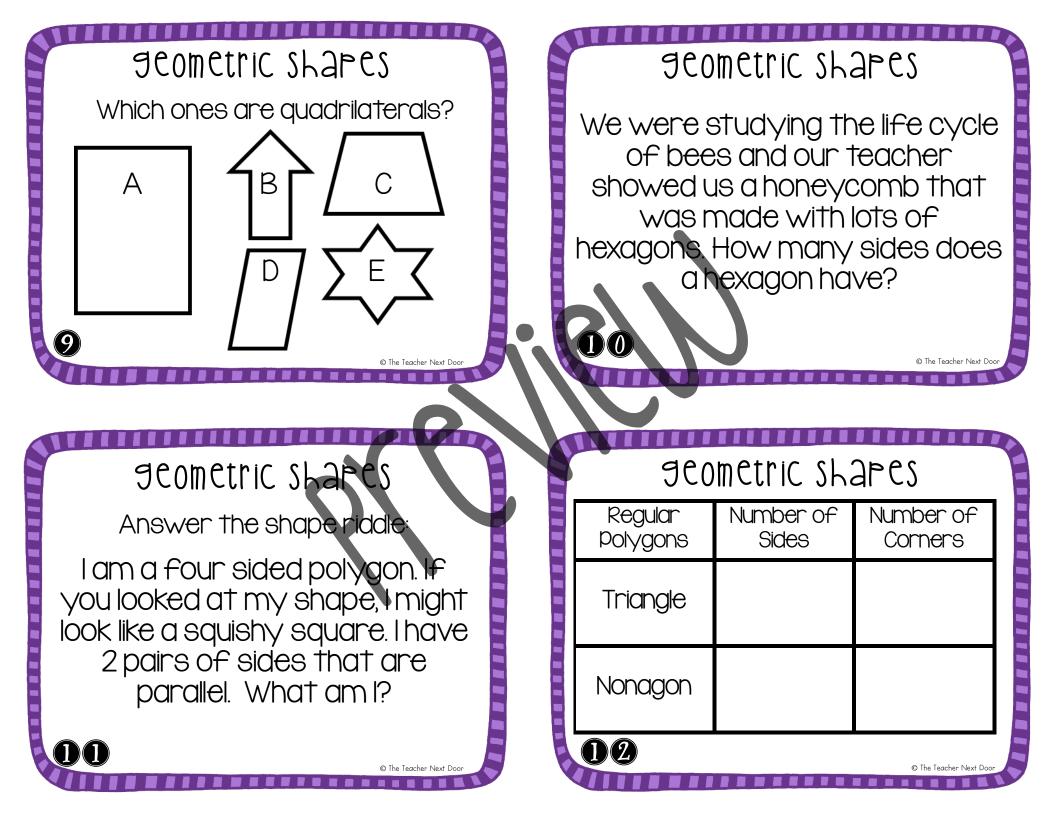

## Seometric shapes Math Jask Cards

The TEACHER next Door

| l.<br>B<br>D       | 2.5    | 3. triangle  | 4.<br>Square: 4 4<br>Hexagon: 6 6           |
|--------------------|--------|--------------|---------------------------------------------|
| 5.<br>A<br>C       | 6. IO  | 7. pentagor  | N 8.<br>Rhombus: 4 4<br>Octagon: 8 8        |
| q.<br>A<br>C       | Ю. 6   | II. rhombus  | l2.<br>Triangle: 3 3<br>Nonagon: 9 9        |
| 13.<br>C<br>E      | IH. 12 | 15. octagon  | 16.<br>Pentagon: 5 5<br>Decagon: 10 10      |
| 17.<br>B<br>D<br>F | 18. q  | 19. trapezoi | 20.<br>Trapezoid: 4 4<br>Heptagon: 7 7      |
| 21.<br>C<br>F      | 22. X  | 23. hexagor  | n 24.<br>Dodecagon: 12 12<br>Rectangle: 4 4 |
| 25.<br>B<br>C      | 26. B  | 27. square   | 28.<br>I.B<br>2.C<br>3.A                    |
| 29.<br>B<br>E      | 30. B  | 31. triangle | 32.<br>I. A<br>2. C<br>3. B                 |