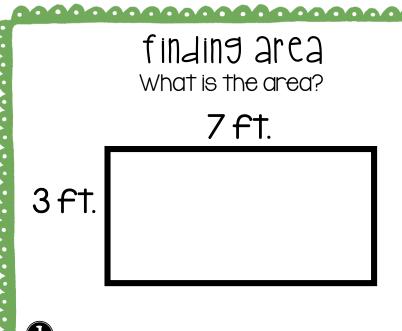

# FINDING and and Math Jask Cards



finding area

Rover's doghouse floor was 4 feet by 5 feet. What was the total area

finding area

Find the area in square units by drawing it with square tiles.

6

The TEACHER next Door



# finding area

Rover's doghouse floor was 4 feet by 5 feet. What was the total area?

9

@ The Teacher Next Door

# finding area

Find the total area of the shapes below.



# finding area

Find the area in square units by drawing it with square tiles.

3

平

The Teacher Next Door

# finding area? What is the area?



© The Teacher Next Door

# finding area

Find the total area of the shapes below.



finding area

Mrs. Wilkerson had a vegetable garden. It measured 10 ft. by 11 ft. What was the total area?

© The Teacher Next Door

# finding area

Find the area in square units by drawing it with square tiles.



(8)

The Teacher Next Door



# finding area

Olivia wanted to get new carpet for her room. Her room was 12 feet by 10 feet. What was the area of her bedroom?

00

© The Teacher