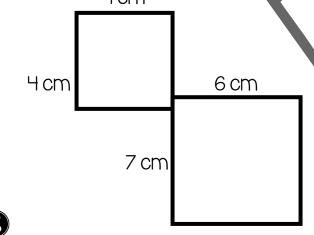

# FINDING and and Math Jask Cards



finding area

Rover's doghouse floor was 4 feet by 5 feet. What was the total area

finding area

Find the area in square units by drawing it with square tiles.

6

The TEACHER next Door



# finding area

Rover's doghouse floor was 4 feet by 5 feet. What was the total area?

9

@ The Teacher Next Door

# finding area

Find the total area of the shapes below.



# finding area

Find the area in square units by drawing it with square tiles.

3

平

The Teacher Next Door

# finding area? What is the area?



© The Teacher Next Door

# finding area

Find the total area of the shapes below.



finding area

Mrs. Wilkerson had a vegetable garden. It measured 10 ft. by 11 ft. What was the total area?

© The Teacher Next Door

# finding area

Find the area in square units by drawing it with square tiles.



(8)

The Teacher Next Door



# finding area

Olivia wanted to get new carpet for her room. Her room was 12 feet by 10 feet. What was the area of her bedroom?

00

© The Teacher Next Door

# finding area

Find the total area of the shapes below.

4 cm 9 cm 4 cm II cm

### finding area

Find the area in square units by drawing it with square tiles.

2