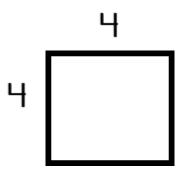

# finding area

Find the area in square units by drawing it with square tiles.

3

平

The Teacher Next Door