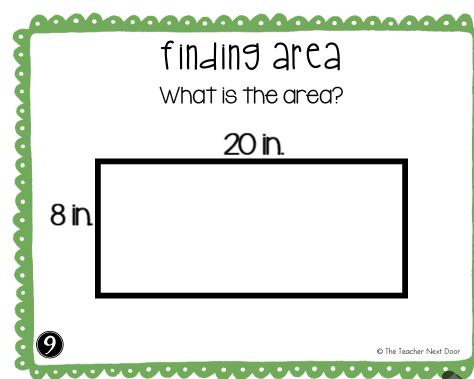

s 4 feet by 5 feet. What was the total area

finding area

Find the area in square units by drawing it with square tiles.

6

The TEACHER next Door



# finding area

Rover's doghouse floor was 4 feet by 5 feet. What was the total area?

9

@ The Teacher Next Door

# finding area

Find the total area of the shapes below.



# finding area

Find the area in square units by drawing it with square tiles.

3

平

The Teacher Next Door

# finding area? What is the area?



© The Teacher Next Door

# finding area

Find the total area of the shapes below.



finding area

Mrs. Wilkerson had a vegetable garden. It measured 10 ft. by 11 ft. What was the total area?

© The Teacher Next Door

# finding area

Find the area in square units by drawing it with square tiles.



(8)

The Teacher Next Door



# finding area

Olivia wanted to get new carpet for her room. Her room was 12 feet by 10 feet. What was the area of her bedroom?

00

© The Teacher Next Door

# finding area

Find the total area of the shapes below.

4 cm 9 cm 4 cm II cm

### finding area

Find the area in square units by drawing it with square tiles.

2

12

The Teacher Next Door

| Recording She  | et                           | Name: |                               |
|----------------|------------------------------|-------|-------------------------------|
| 1.             | 2.                           | 3.    | Ч.                            |
| 5.             | 6.                           | 7.    | 8.                            |
| q <sub>.</sub> | IO.                          | 11.   | 12.