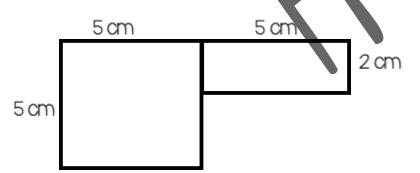

# FINDING and and Math Jask Cards



finding area

Rover's doghouse floor was 4 feet by 5 feet. What was the total area

finding area

Find the area in square units by drawing it with square tiles.

6

The TEACHER next Door



# finding area

Rover's doghouse floor was 4 feet by 5 feet. What was the total area?

9

@ The Teacher Next Door

# finding area

Find the total area of the shapes below.



# finding area

Find the area in square units by drawing it with square tiles.

3

平

The Teacher Next Door

# finding area? What is the area?



© The Teacher Next Door

# finding area

Find the total area of the shapes below.



finding area

Mrs. Wilkerson had a vegetable garden. It measured 10 ft. by 11 ft. What was the total area?

© The Teacher Next Door

# finding area

Find the area in square units by drawing it with square tiles.



(8)

The Teacher Next Door



# finding area

Olivia wanted to get new carpet for her room. Her room was 12 feet by 10 feet. What was the area of her bedroom?

00

© The Teacher Next Door

# finding area

Find the total area of the shapes below.

4 cm 9 cm 4 cm II cm

### finding area

Find the area in square units by drawing it with square tiles.

2

12

The Teacher Next Door

| Recording She  | et                           | Name: |                               |
|----------------|------------------------------|-------|-------------------------------|
| 1.             | 2.