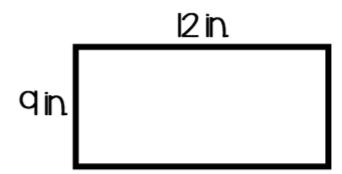

# FINDING and and Math Jask Cards



finding area

Rover's doghouse floor was 4 feet by 5 feet. What was the total area

finding area

Find the area in square units by drawing it with square tiles.

6

The TEACHER next Door



# finding area

Rover's doghouse floor was 4 feet by 5 feet. What was the total area?

9

@ The Teacher Next Door

# finding area

Find the total area of the shapes below.



# finding area

Find the area in square units by drawing it with square tiles.

3

平

The Teacher Next Door

# finding area? What is the area?



© The Teacher Next Door

# finding area

Find the total area of the shapes below.



finding area

Mrs. Wilkerson had a vegetable garden. It measured 10 ft. by 11 ft. What was the total area?

© The Teacher Next Door

# finding area

Find the area in square units by drawing it with square tiles.



(8)

The Teacher Next Door



# finding area

Olivia wanted to get new carpet for her room. Her room was 12 feet by 10 feet. What was the area of her bedroom?

00

© The Teacher Next Door

# finding area

Find the total area of the shapes below.

4 cm 9 cm 4 cm II cm

### finding area

Find the area in square units by drawing it with square tiles.

2

12

The Teacher Next Door

| Recording She  | et                           | Name: |                               |
|----------------|---------