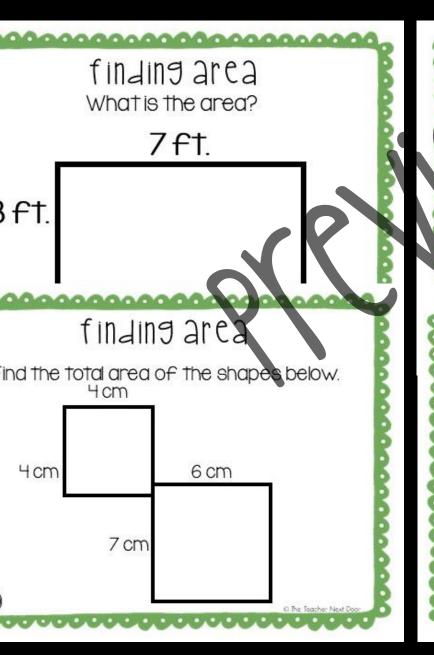

# FINDING and and Math Jask Cards



finding area

Rover's doghouse floor was 4 feet by 5 feet. What was the total area

finding area

Find the area in square units by drawing it with square tiles.

6

The TEACHER next Door



# finding area

Rover's doghouse floor was 4 feet by 5 feet. What was the total area?

9

@ The Teacher Next Door

# finding area

Find the total area of the shapes below.



# finding area

Find the area in square units by drawing it with square tiles.

3

平

The Teacher Next Door

# finding area? What is the area?



© The Teacher Next Door

# finding area

Find the total area of the shapes below.



finding area

Mrs. Wilkerson had a vegetable garden. It measured 10 ft. by 11 ft. What was the total area?

© The Teacher Next Door

# finding area

Find the area in square units by drawing it with squa